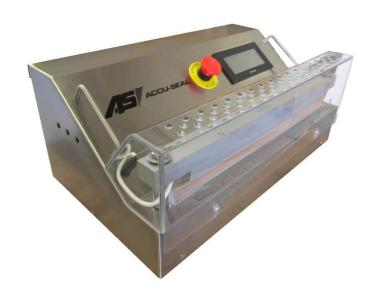

## **6400SP Series**

# Constant Heat Medical Pouch Sealer

Superior process protection and innovative technology to ensure repeatability and reliability where speed and accuracy are critical. Ideal for Tyvek or similar pouch materials.

#### **Product Enhancements**

This robust machine has many standard features to enhance production. Intuitive, user-friendly operation with password protection and alarms ensures total process control. The stainless steel enclosure, product support tray, and 3/8" seal width are all standard features on this machine. Built to perform for years.