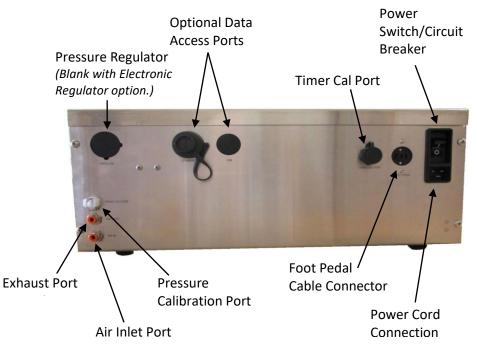

#### **BUILT-IN FEATURES**

- High Resolution LCD Touch Screen and digital control of:
  - -Seal Temperature via PID (± 2 °F accuracy)
  - Seal Time
  - -Seal Pressure (analog regulator with digital readout of pressure and force)
- 10 Pre-set Recipe Selections
- Two-Level Password Protected Control of:
  - Seal Temperature
  - Seal Time
  - Seal Pressure
  - Alarm Bands
  - Alarm History
  - Seal Count
  - Calibration Screens
- Detachable Power and Electronic Foot Pedal Cables
- External Calibration Verification
   Output Ports and Entry of Offset Values via Touchscreen for:
  - Seal Temperature
  - Seal Time (No Offset)
  - Seal Pressure
- Visible and Audible Alarms:
  - Jaw Obstruction
  - Seal Temperature with Settable Band
  - Seal Pressure with Settable Band
  - Cold Seal
  - Open Sensor
- Additional Safety Features:
  - Emergency Stop
  - Alarmed Seal Bar Safety Guard
  - Safe, Low-Force Jaw Close
  - Safety Heater Off / No Air Supply
- Production Enhancing Features:
  - Programmable Seal Recipes
  - High-Force Seal Jaw
  - Auto Cycle Mode
  - Upper Heat Platen
  - Seal Count
  - Product Support Tray
  - 304 Stainless Steel Case
  - Cleanroom friendly, External Exhaust Port