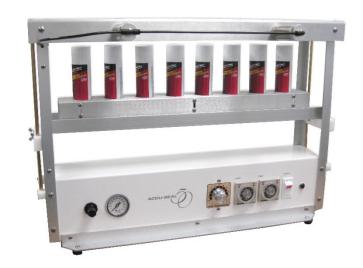

# Model 50

Plastic Tube Sealer

Perfect for small batch runs or start-up operations. Easy, safe, and economical to operate, with heat and cool timers to ensure repeatable seal performance time after time.

#### **Performance**

The Accu-Seal pneumatic plastic tube sealer is the economical answer for sealing plastic or plastic lined tubes, and is ideal for use in medical, cosmetic, or scientific laboratory environments. This unit makes sealing plastic tubes easy. Fast and reliable, this machine seals one rack of tubes in the time it takes to prepare a second rack.

A set of two standard size racks are included with each machine. We recommend you send us your sample tubes in order to correctly size and build your racks. An external air supply is required to run this pneumatic sealer.