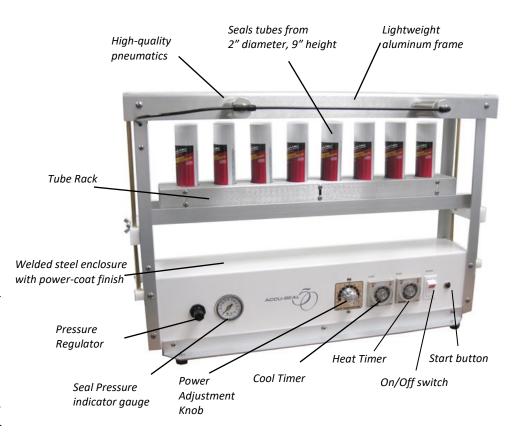

#### **SPECIFICATIONS**

• Seal Width: 1/8" or 1/4"

• Seal Length: 20"

• Maximum Tube Diameter: 2"

· Maximum Tube Height: 9"

• Requirements:

- Power: 120 Vac, 3 Amps - Air: 1.5 CFM @ 60 PSI

• Size:

- Length: 24"- Width: 13"- Height: 14"

· Approximate Weight: 37 lbs.

#### **BUILT-IN FEATURES**

- 10 Second Adjustable E Heat Timer
- 60 Second Adjustable Cool Timer
- Electronic Temperature Control
- Set of 2 Standard Size Racks