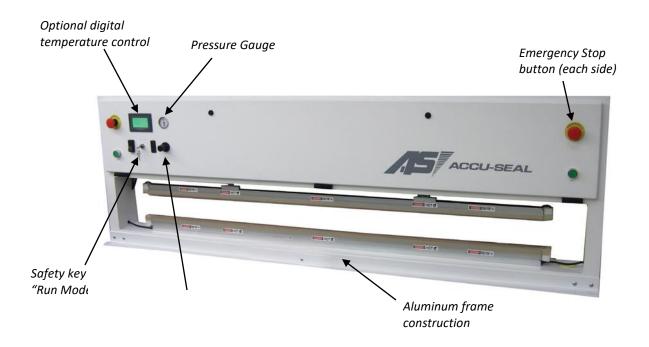

- Width: 9" - Height: 24.5"

Approximate Weight: 110 lbs. (40" with 1/4" seal)

**BUILT-IN FEATURES** 

Pneumatic Jaw Pressure Control

10 Second Adjustable Electronic Heat Timer

• 60 Second Adjustable Electronic Cool Timer

Obstruction Sensing Safety Circuit

Lockout Control Safety Key Switch