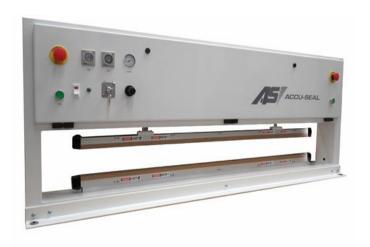

#### **Performance**

The Model 60 feed-through sealer is designed for reliable performance- both structurally and electronically. Its custom-crafted design utilizes an aluminum structure that is rugged yet lightweight and is designed for oversized and heavy-duty applications. The welded rectangular frame provides the structural stability necessary for scaling the sealer for products ranging from 40 inches to 120 inches wide, with up to 1 inch seal width. Wide opening seal jaws allow products to be fed from the front or the back of the machine and passed between the sealing jaws for uninterrupted flow. This rugged and versatile machine allows for easy two-handed operation, with simple easy-to-read dials and several built-in features to provide optimum operator safety. This unit can also be adapted to an automatic conveyor system, if needed.

# Model 60 Impulse/Pneumatic Sealer