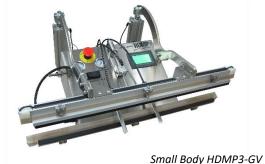

# **HDMP3-GV Series**

# **Flexibility**

This heavy-duty sealer has the power and control to handle virtually any sealing, vacuum sealing or modified atmosphere packaging application. Built with industry leading seal pressure to seal the toughest materials from 20" to 60" wide. The HDMP is designed for use on a table-top, a stand or in a full vertical position over a conveyor to maximize production.

#### **SPECIFICATIONS**

- · Case Size:
  - 15" w x 14" D x 12" H (Small Body)
  - 30" w x 14" D x 12" H (Large Body)
- Seal Length:
  - 20", 25", 30" (Small Body)
  - 35", 40", 50", 60" (Large Body)
- Seal Bar Length: Seal length + 4"
- Seal width: 1/4" Standard
- Vacuum Pressure: Up to 26 in Hg Standard
- Suction Flow:
  - 3.7 SCFM (Small Body)
  - 7.4 SCFM (Large Body)
- Requirements:
  - Power: 120 Vac, 20A / Optional 220V
  - Compressed Air:
    - 4.6 SCFM @ 90 PSI (Small Body)
    - 9.2 SCFM @ 90 PSI (Large Body)