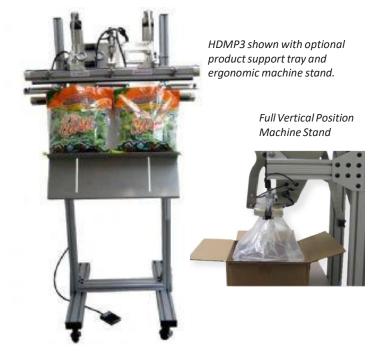

# **Flexibility**

This heavy-duty sealer has the power and control to handle virtually any sealing, vacuum sealing or modified atmosphere packaging application. Built with industry leading seal pressure to seal the toughest materials from 20" to 60" wide. The HDMP is designed for use on a table-top, a stand or in a full vertical position over a conveyor to maximize production.

#### STANDARD OPTIONS

- Vacuum Moisture / Particle Filter(s)
- High Flow wide profile vacuum nozzles
- Multiple Seal Recipes (6)
- Product Support Tray
- Bag Stretcher
- Stand: Multi-position or Full Vertical
- Seal Width: 3/8 or 1/2" (may require 220v)
- CE Certification
- 220VAC
- Exhaust Silencer