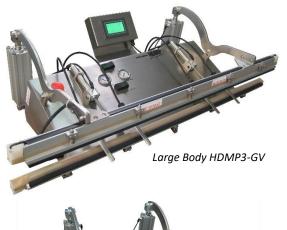

# **HDMP3-GV Series**

# **Flexibility**

This heavy-duty sealer has the power and control to handle virtually any sealing, vacuum sealing or modified atmosphere packaging application. Built with industry leading seal pressure to seal the toughest materials from 20" to 60" wide. The HDMP is designed for use on a table-top, a stand or in a full vertical position over a conveyor to maximize production.

#### **SPECIFICATIONS**

- · Case Size:
  - 15" w x 14" D x 12" H (Small Body)
  - 30" w x 14" D x 12" H (Large Body)
- Seal Length:
  - 20", 25", 30" (Small Body)
  - 35", 40", 50", 60" (Large Body)
- Seal Bar Length: Seal length + 4"
- Seal width: 1/4" Standard
- Vacuum Pressure: Up to 26 in Hg Standard
- Suction Flow:
  - 3.7 SCFM (Small Body)
  - 7.4 SCFM (Large Body)
- Requirements:
  - Power: 120 Vac, 20A / Optional 220V
  - Compressed Air:
    - 4.6 SCFM @ 90 PSI (Small Body)
    - 9.2 SCFM @ 90 PSI (Large Body)